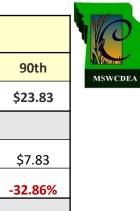

| DS V                     |  |
|--------------------------|--|
| DOES NOT CURRENTLY EXIST |  |

|                     | DS II Market Base Pay |         |         |         |         |  |  |  |  |  |  |  |
|---------------------|-----------------------|---------|---------|---------|---------|--|--|--|--|--|--|--|
|                     | 10th                  | 25th    | 50th    | 75th    | 90th    |  |  |  |  |  |  |  |
|                     | \$17.52               | \$18.88 | \$20.33 | \$22.20 | \$23.83 |  |  |  |  |  |  |  |
| Current Pay Rate:   |                       |         | \$16.00 |         |         |  |  |  |  |  |  |  |
| \$/hr Below Market: | \$1.52                | \$2.88  | \$4.33  | \$6.20  | \$7.83  |  |  |  |  |  |  |  |
| % Below Market:     | -8.68%                | -15.25% | -21.30% | -27.93% | -32.86% |  |  |  |  |  |  |  |
| 2021 Pay Rate:      |                       |         |         |         |         |  |  |  |  |  |  |  |
| \$/hr Below Market: | \$2.67                | \$4.03  | \$5.48  | \$7.35  | \$8.98  |  |  |  |  |  |  |  |
| % Below Market:     | -15.24%               | -21.35% | -26.96% | -33.11% | -37.68% |  |  |  |  |  |  |  |